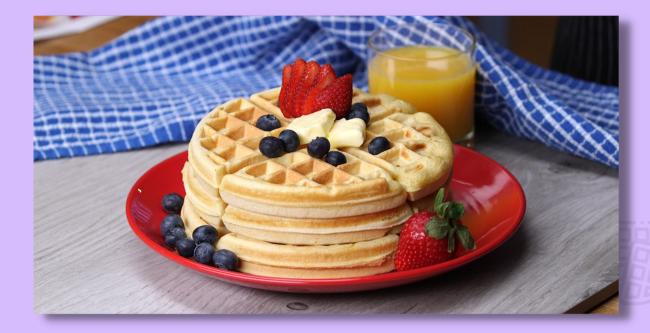

## Introduction

PREMIXES are innovative a CROCK WAFFLE range of eggless blends of a ready-to-use mix. This instant complete mix gives perfect Belgian style waffles, which are crispy & golden from the outside and light & fluffy from the inside. Our waffle mixes are formulated using 100% natural ingredients and are completely egg-free.

# <u>Advantages</u>

**Crispy & Non-sticky** Waffles

Long shelf life

100% Veg