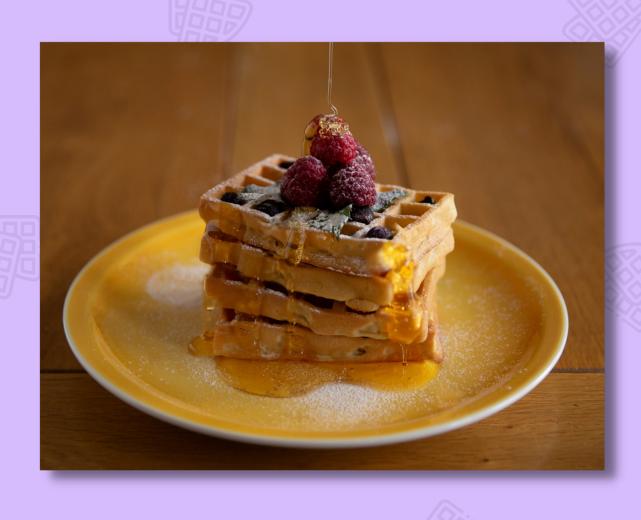

## Introduction

PREMIXES are innovative a CROCK WAFFLE range of eggless blends of a ready-to-use mix. This instant complete mix gives perfect Belgian style waffles, which are crispy & golden from the outside and light & fluffy from the inside. Our waffle mixes are formulated using 100% natural ingredients and are completely egg-free.

# <u>Advantages</u>

**Crispy & Non-sticky** Waffles

Long shelf life

100% Veg