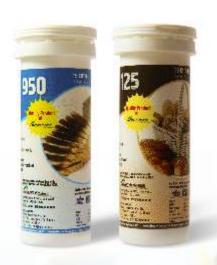

| Tablet Type | Application                                                        | Dosage                        |
|-------------|--------------------------------------------------------------------|-------------------------------|
| Addzyme 941 | General purpose<br>bread improver                                  | 1 Tablet in<br>10-15 kg flour |
| Addzyme 125 | General purpose<br>bread improver                                  | 1 Tablet in<br>50-70 kg flour |
| Addzyme 950 | Bread softener Anti-staling Prolonged softness Extended shelf life | 1 Tablet in<br>50-70 kg flour |