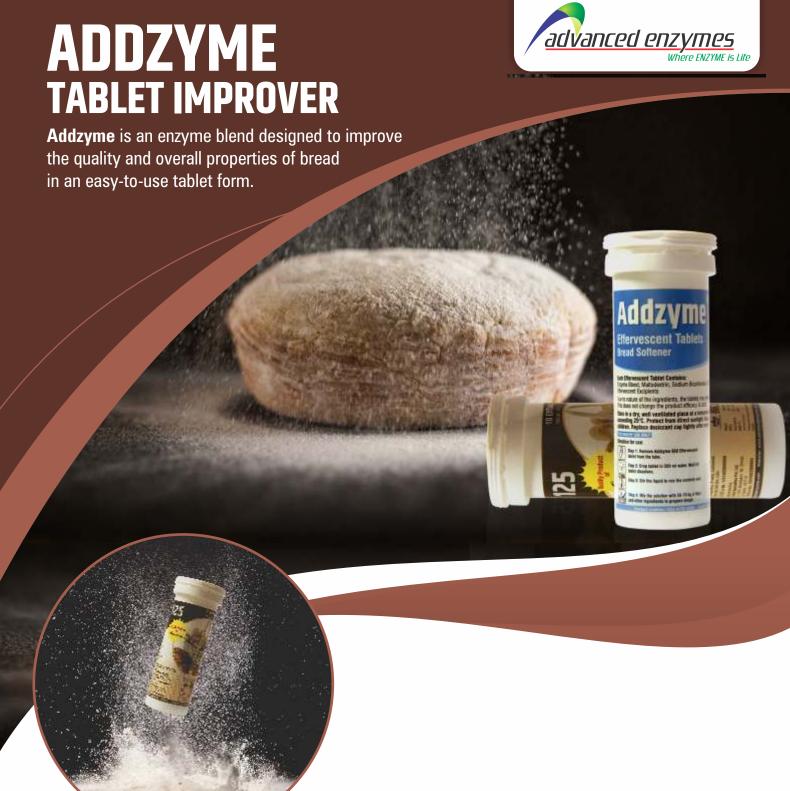

## **Application process**

**Addzyme tablet** is recommended to be added to the water required for flour mixing. The tablet gets dissolved within 2 to 4 minutes on addition to water. The tablet solution thus formed is then added to the flour as part of the water component. The tablet solution is stable for up to 90 minutes after preparation

## **Product Properties**

Form : White to light brown colored tablet

Active Ingredient: Blend of enzymes

Solubility : Readily soluble in water