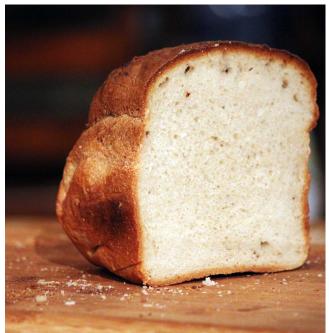

# **APPLICATIONS & BENEFITS**

WHEAT GLUTEN - SUPREME is used primarily for the treatment of flour that are intended for Bakery application specially in White Slice Bread, Pav, Buns and White Sandwich bread or other soft baked goods. It helps to improve Water Absorption, increase nutritional value, dough stability. It helps in improving texture of baked products and enhanced machinability. The Enzyme value gives elasticity to dough, helping it rise and keep its shape.