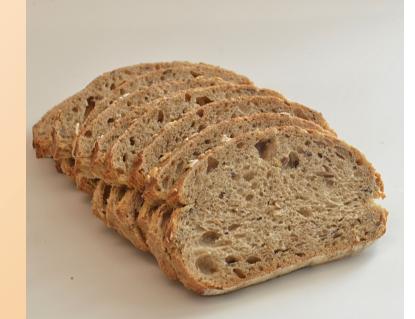

# **APPLICATIONS & BENEFITS**

WHEAT GLUTEN - SUPREME is used primarily for the treatment of flour that are intended for Bakery application specially in White Slice Bread, Pav, Buns and White Sandwich bread or other soft baked goods. It helps to improve Water Absorption, increase nutritional value, dough stability. It helps in improving texture of baked products and enhanced machinability. The Enzyme value gives elasticity to dough, helping it rise and keep its shape.